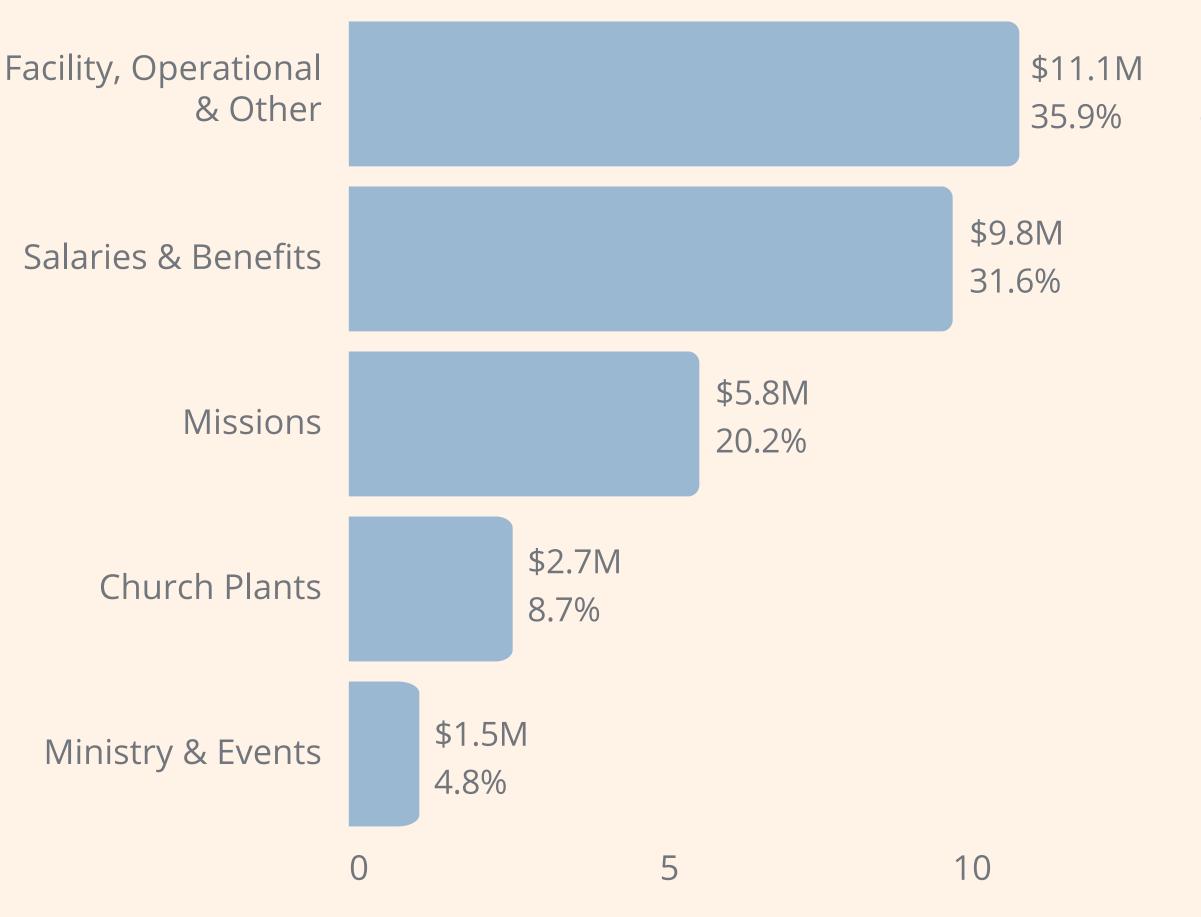

# Annual Expenses HK\$28.7M

Total expenses increased by \$2.3M (7.8%) over the prior year.

15