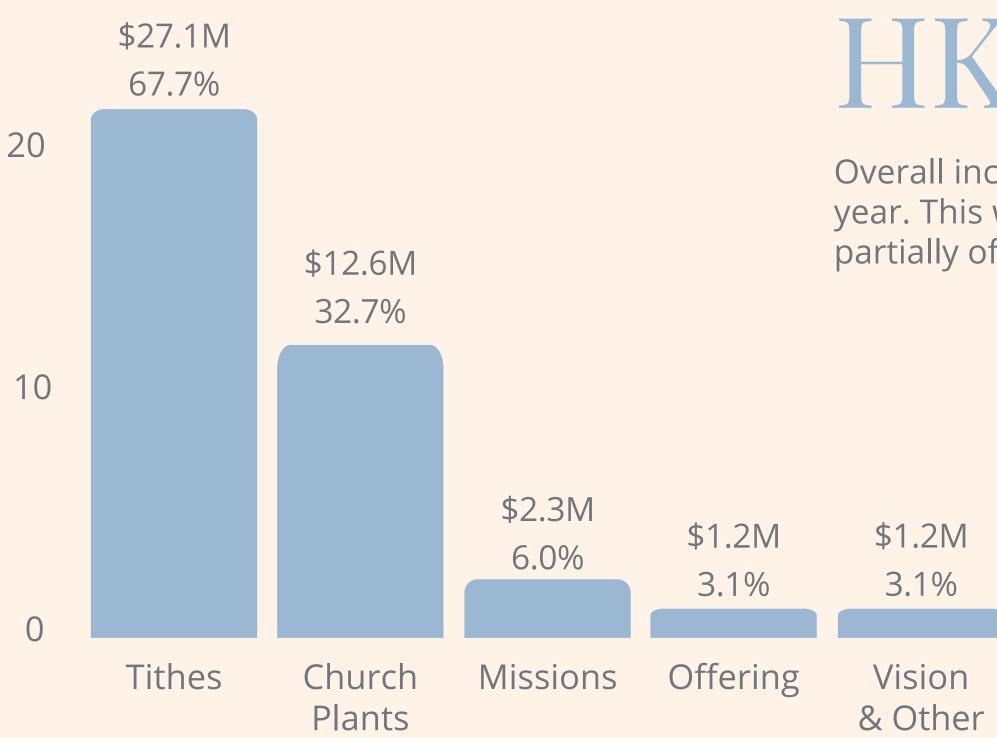

## Annual Income HK\$38.5M

Overall income decreased -HK\$1.6M (-4.0%) from prior year. This was mainly due to a -HK\$6M drop in tithing, partially offset by an increase in giving to Church Plants.

<sup>\*</sup>Other income is predominantly comprised of income from investments (e.g. interest, dividends etc.)